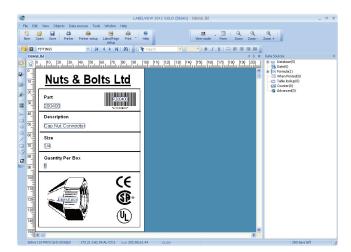

## Why Use LABELVIEW?

LABELVIEW Interface

- Easy to Use Intuitive interface allows users to quickly become comfortable and efficient using the application.
- Language Support LABELVIEW supports 25 languages within its interface and has the ability to print virtually any language.
- **Powerful** 40+ barcode symbologies allow you to easily comply with industry standards.
- **Reliable** Updated application platform makes LABELVIEW extremely stable.

## **How Can LABELVIEW Help Solve Your Business Issues?**

Form Designer

- Reduce Time Spent Designing Labels LABELVIEW allows you to create labels quickly using wizards, which reduces the overall time spent from initial label design to print time.
- **Reduce Errors** Form Designer gives you the ability to create custom forms for accurate data entry. LABELVIEW's updated printing interface allows you to preview the label prior to printing, which acts as the final step in quality control.
- Increase Productivity LABELVIEW's redesigned interface, coupled with simplified database connections and streamlined data entry, allows you to design labels and print them in a much shorter period of time.