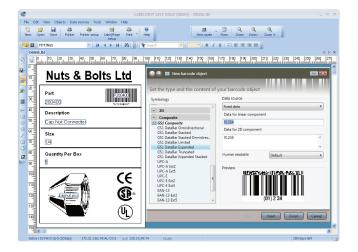

## Why Use LABELVIEW?

LABELVIEW Interface

- Easy to Use Intuitive interface allows users to quickly become comfortable and efficient using the application.
- Language Support LABELVIEW supports 25 languages within its interface and has the ability to print virtually any language.
- **Powerful** 40+ barcode symbologies allow you to easily comply with industry standards.
- **Reliable** Updated application platform makes LABELVIEW extremely stable.