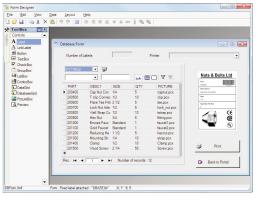

## **How Can LABELVIEW Help Solve Your Business Issues?**

Form Designer

- Reduce Time Spent Designing Labels LABELVIEW allows you to create labels quickly using wizards, which reduces the overall time spent from initial label design to print time.
- **Reduce Errors** Form Designer gives you the ability to create custom forms for accurate data entry. LABELVIEW's updated printing interface allows you to preview the label prior to printing, which acts as the final step in quality control.
- Increase Productivity LABELVIEW's redesigned interface, coupled with simplified database connections and streamlined data entry, allows you to design labels and print them in a much shorter period of time.